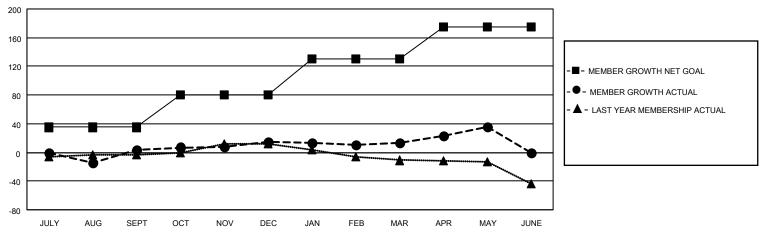

#### GOALS AND ACTUAL MEMBERS CUMULATIVE

| DROPPED CLUBS: 1 |     | 31 CLUBS OF 52 ADDED 1 OR MORE<br>NEW MEMBERS | GENDER DISTRIBUTION  MALE 1,392 (74.68%)  FEMALE 472 (25.32%) |               |     |
|------------------|-----|-----------------------------------------------|---------------------------------------------------------------|---------------|-----|
| DROPPED MEMBERS  |     |                                               | I LIVI/ \LL                                                   | 472 (20.0270) |     |
| DECEASED         | 25  | CLICK HERE FOR CUMULATIVE                     | TOTAL FAMILY UNIT MEMBERS                                     |               | 327 |
| CLUB CANCELLED   | 4   | MEMBERSHIP DATA                               |                                                               |               | 170 |
| OTHER 103        |     |                                               | FAMILY MEMBERS PAYING HALF DUES                               |               | 173 |
| TOTAL            | 132 |                                               |                                                               |               |     |